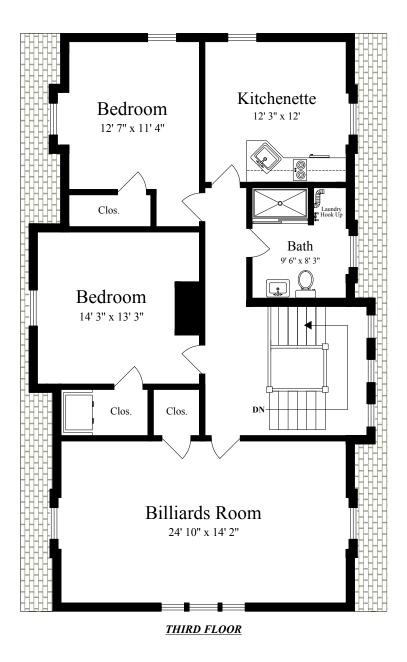

## 14 Milton Road Brookline, Massachusetts 02445







The details and specifications of these floor plans are approximations only. No warranties are made as to their accuracy. For more information call 617-512-2465, or visit us at www.designsbyjohnclark.com

© 2014 Designs by John Clark, LLC, All Rights Reserved



## 14 Milton Road Brookline, Massachusetts 02445



SECOND FLOOR





The details and specifications of these floor plans are approximations only. No warranties are made as to their accuracy. For more information call 617-512-2465, or visit us at www.designsbyjohnclark.com © 2014 Designs by John Clark, LLC, All Rights Reserved



## 14 Milton Road Brookline, Massachusetts 02445