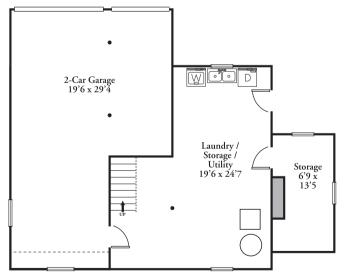

#### LOWER LEVEL

# **LOWER LEVEL** ဂ် 0 2-Car Garage 19'6 x 29'4 Laundry / Storage / Utility 19'6 x 24'7 Storage 6'9 x 13'5 UP

Created for: Michele Friedler 617-877-8177 mfriedler@hammondre.com

© 2019 David Ward | **thecreativeward.com** | 617-828-3171 These plans are for marketing purposes only and to provide general information. Floor plans and dimensions are approximate.