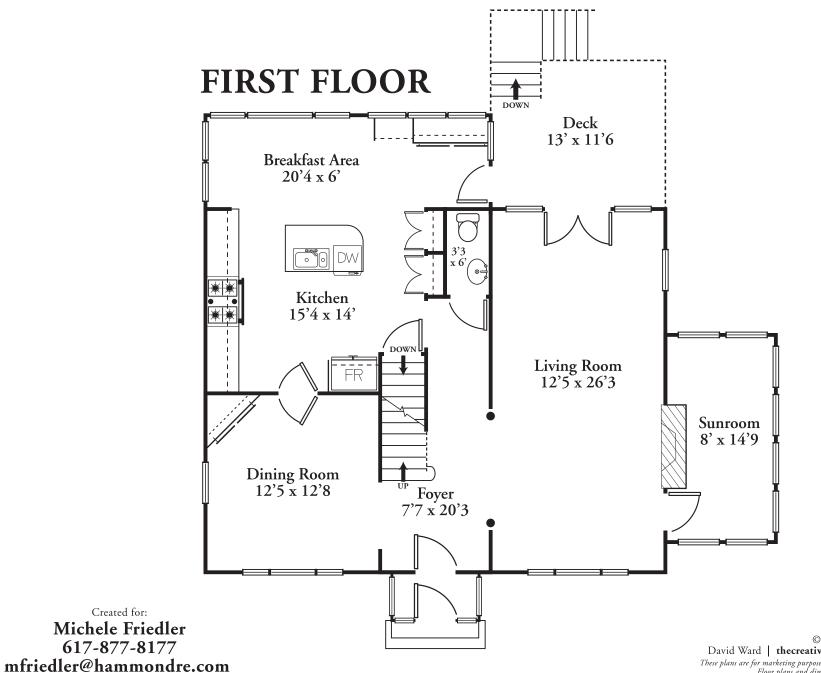

#### **SECOND FLOOR**



#### LOWER LEVEL



## THIRD FLOOR Bedroom 12'6 x 18' Attic / Utility

Created for: Michele Friedler 617-877-8177 mfriedler@hammondre.com



© 2019 David Ward | **thecreativeward.com** | 617-828-3171 These plans are for marketing purposes only and to provide general information. Floor plans and dimensions are approximate.

## **SECOND FLOOR**



Created for: Michele Friedler 617-877-8177 mfriedler@hammondre.com

© 2019 David Ward | **thecreativeward.com** | 617-828-3171 These plans are for marketing purposes only and to provide general information. Floor plans and dimensions are approximate.



Created for: Michele Friedler 617-877-8177 mfriedler@hammondre.com

# **LOWER LEVEL** ဂ် 0 2-Car Garage 19'6 x 29'4 Laundry / Storage / Utility 19'6 x 24'7 Storage 6'9 x 13'5 UP

Created for: Michele Friedler 617-877-8177 mfriedler@hammondre.com

© 2019 David Ward | **thecreativeward.com** | 617-828-3171 These plans are for marketing p