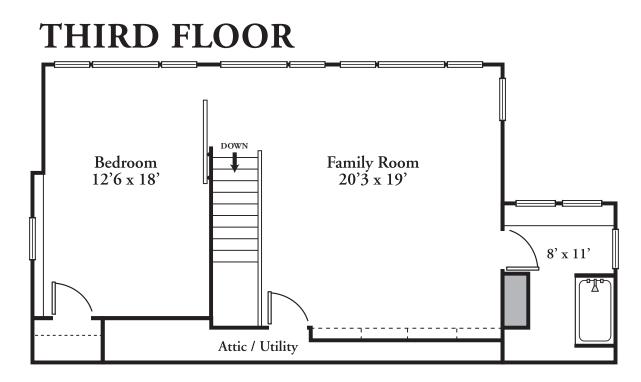

## THIRD FLOOR Bedroom 12'6 x 18' Attic / Utility

Created for: Michele Friedler 617-877-8177 mfriedler@hammondre.com

© 2019 David Ward | **thecreativeward.com** | 617-828-3171 These plans are for marketing purposes only and to provide general information. Floor plans and dimensions are approximate.