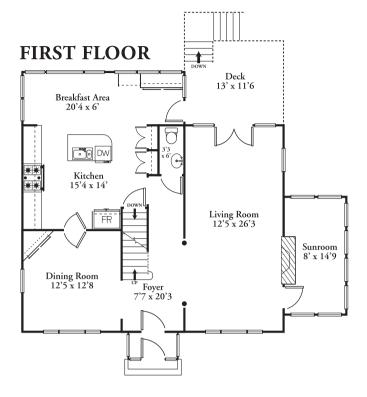

#### **SECOND FLOOR**



#### LOWER LEVEL



## THIRD FLOOR Bedroom 12'6 x 18' Attic / Utility

Created for: Michele Friedler 617-877-8177 mfriedler@hammondre.com



© 2019 David Ward | **thecreativeward.com** | 617-828-3171 These plans are for marketing purposes only and to provide general information. Floor plans and dimensions are approximate.

## **SECOND FLOOR**



Created for: Michele Friedler 617-877-8177 mfriedler@hammondre.com

© 2019 David Ward | **thecreativeward.com** | 617-828-3171 These plans are for marketing purposes only and to provide general information. Floor plans and dimensions are approximate.



Created for: Michele Friedler 617-877-8177 mfriedler@hammondre.com

# **LOWER LEVEL** ဂ် 0 2-Car Garage 19'6 x 29'4 Laundry / Storage / Utility 19'6 x 24'7 Storage 6'9 x 1