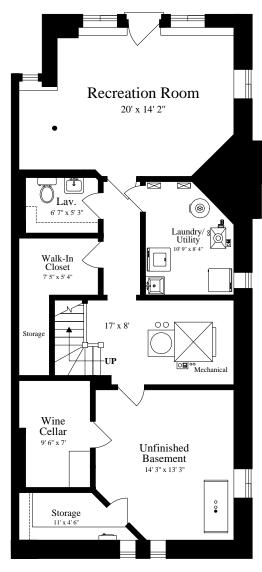

## 242 Walnut Street Brookline, Massachusetts 02445

 $\frac{LOWER\ LEVEL}{(ceiling = 7'10'')}$ 

The details and specifications of these floor plans are approximations only. No warranties are made as to their accuracy. For more information visit us at www.designsbyjohnclark.com
© 2019 Designs by John Clark, All Rights Reserved