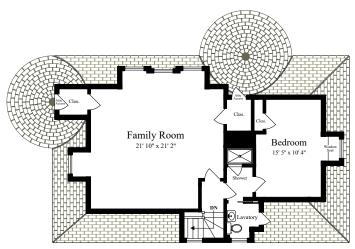

## THIRD FLOOR (ceiling = 8'9")

LOWER LEVEL (ceiling = 8')

The details and specifications of these floor plans are approximations only. No warranties are made as to their accuracy. For more information visit us at www.designsbyjohnclark.com
© 2022 Designs by John Clark, All Rights Reserved