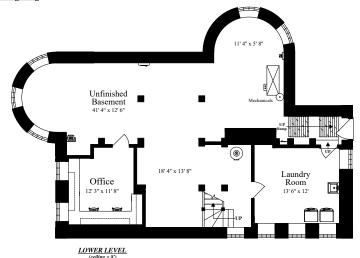

## THIRD FLOOR (ceiling = 8'9")

LOWER LEVEL (ceiling = 8')

The details and specifications of these floor plans are approximations only. No warranties are made as to their accuracy. For more information visit us at www.designsbyjohnclark.com
© 2022 Designs by John Clark, All Rights Reserved