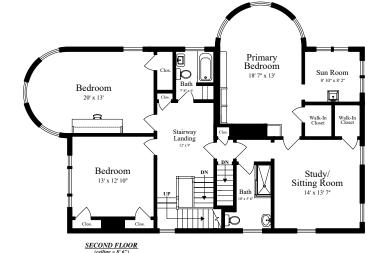

## 135 Aspinwall Avenue Brookline, Massachusetts 02446

SECOND FLOOR
(ceiling = 8' 6")

Designs by John Clark Problem

The details and specifications of these floor plans are approximations only. No warranties are made as to their accuracy. For more information visit us at www.designsbyjohnclark.com