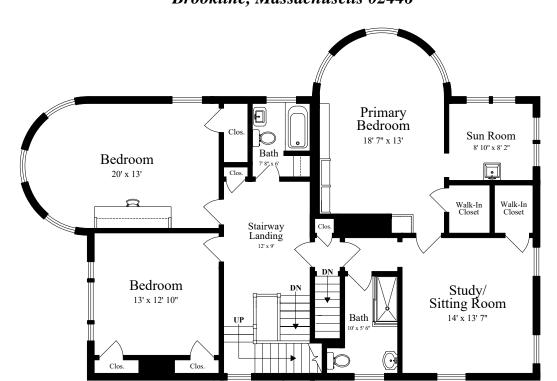

## 135 Aspinwall Avenue Brookline, Massachusetts 02446

SECOND FLOOR
(ceiling = 8' 6")

Designs by John Clark Problem

The details and specifications of these floor plans are approximations only. No warranties are made as to their accuracy. For more information visit us at www.designsbyjohnclark.com