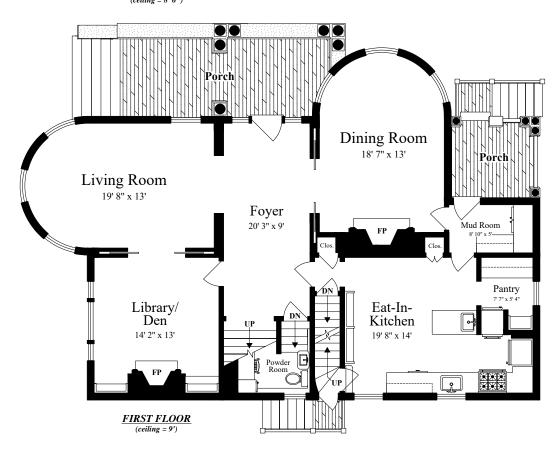

## 135 Aspinwall Avenue Brookline, Massachusetts 02446



SECOND FLOOR
(ceiling = 8' 6")





Designs by John Clark Problem

The details and specifications of these floor plans are approximations only. No warranties are made as to their accuracy. For more information visit us at www.designsbyjohnclark.com

© 2022 Designs by John Clark, All Rights Reserved

## 135 Aspinwall Avenue Brookline, Massachusetts 02446



## THIRD FLOOR (ceiling = 8'9")



LOWER LEVEL (ceiling = 8')



The details and specifications of these floor plans are approximations only. No warranties are made as to their accuracy. For more information visit us at www.designsbyjohnclark.com
© 2022 Designs by John Clark, All Rights Reserved





## 135 Aspinwall Avenue Brookline, Massachusetts 02446













The details and specifications of these floor plans are approximations only. No warranties are made as