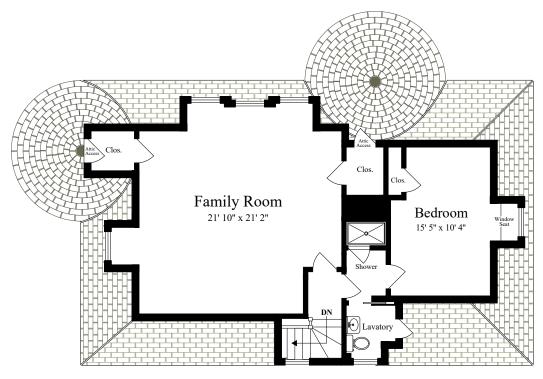

## THIRD FLOOR (ceiling = 8'9")

LOWER LEVEL (ceiling = 8')

The details and specifications of these floor plans are approximations only. No warranties are made as to their accuracy. For more information visit us at www.designsbyjohnclark.com
© 2022 Designs by John Clark, All Rights Reserved