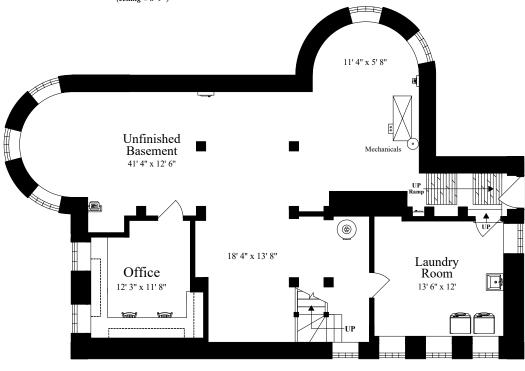

## THIRD FLOOR (ceiling = 8'9")

LOWER LEVEL (ceiling = 8')

The details and specifications of these floor plans are approximations only. No warranties are made as to their accuracy. For more information visit us at www.designsbyjohnclark.com
© 2022 Designs by John Clark, All Rights Reserved